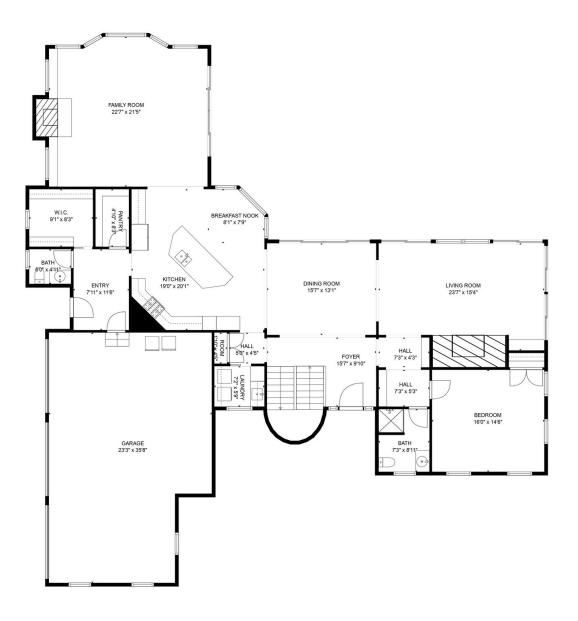

## MAIN FLOOR

Estimated areas GLA Below Ground: 0 sq. ft, excluded 3201 sq. ft GLA FLOOR 2: 2481 sq. ft, excluded 818 sq. ft GLA FLOOR 3: 3091 sq. ft, excluded 71 sq. ft Total GLA 5572 sq. ft, total scanned area 9614 sq. ft

MEASUREMENTS ARE CALCULATED BY CUBICASA TECHNOLOGY. DEEMED HIGHLY RELIABLE BUT NOT GUARANTEED.