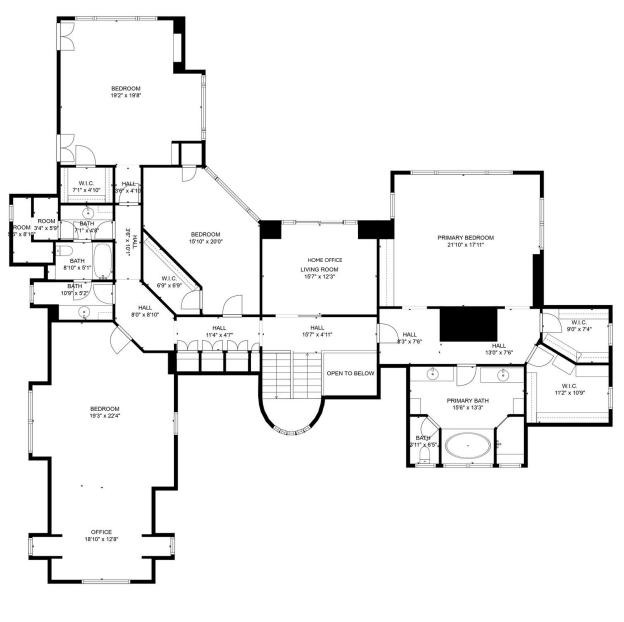

## SECOND FLOOR

Estimated areas GLA Below Ground: 0 sq. ft, excluded 3201 sq. ft GLA FLOOR 2: 2481 sq. ft, excluded 818 sq. ft GLA FLOOR 3: 3091 sq. ft, excluded 71 sq. ft Total GLA 5572 sq. ft, total scanned area 9614 sq. ft

MEASUREMENTS ARE CALCULATED BY CUBICASA TECHNOLOGY. DEEMED HIGHLY RELIABLE BUT NOT GUARANTEED.

3 Skytop Drive