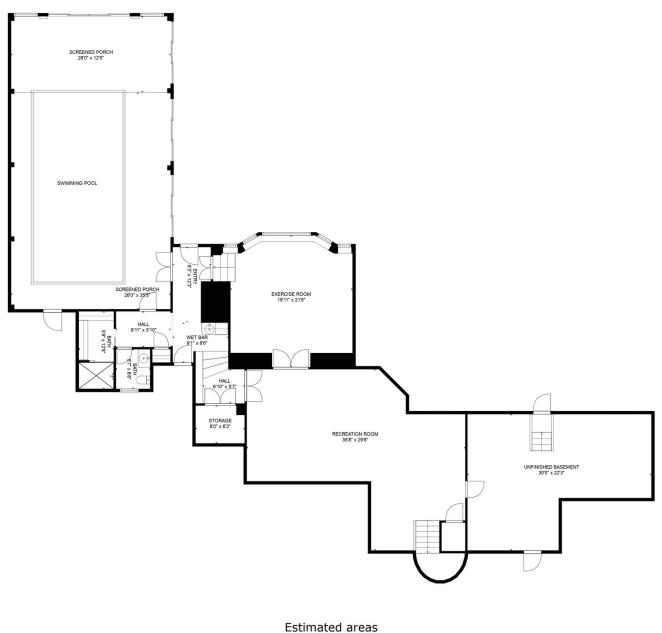

## LOWER LEVEL

GLA Below Ground: 0 sq. ft, excluded 3201 sq. ft GLA FLOOR 2: 2481 sq. ft, excluded 818 sq. ft GLA FLOOR 3: 3091 sq. ft, excluded 71 sq. ft Total GLA 5572 sq. ft, total scanned area 9614 sq. ft

MEASUREMENTS ARE CALCULATED BY CUBICASA TECHNOLOGY. DEEMED HIGHLY RELIABLE BUT NOT GUARANTEED.